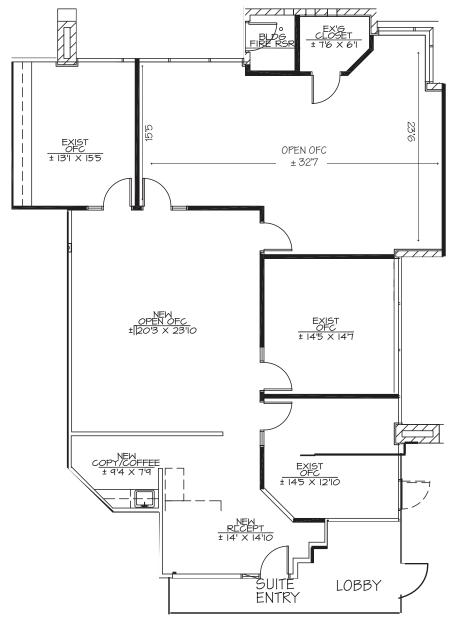

### **Turnstone Office Park**

17767 N Perimeter Drive | B101 | Scottsdale, Arizona 85255

±2,399 SF

#### **NOT TO SCALE**

All information furnished regarding property for sale, rental or financing is from sources deemed reliable, but no warranty or representation is made to the accuracy thereof and same is submitted to errors, omissions, change of price, rental or other conditions, prior to sale, lease or financing or withdrawal without notice. No liability of any kind is to be imposed on the broker herein. This information has been secured from sources deemed reliable, however, we make no warranties as to its accuracy.